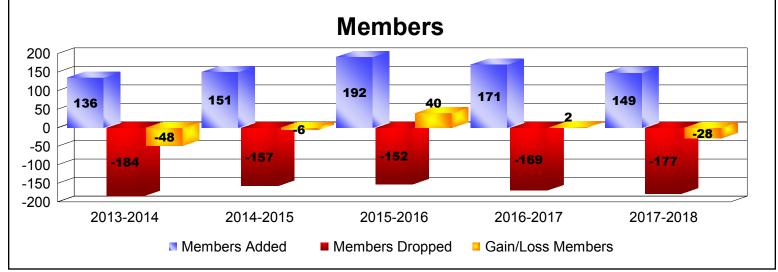

District 27 D2 As of June 2018 Cumulative

| Year      | New<br>Clubs | Dropped<br>Clubs | Gain/<br>Loss<br>Clubs | New<br>Members | Charter<br>Members | Reinstate<br>Members | Transfer<br>Members | Total<br>Member<br>Added | Total<br>Members<br>Dropped | Gain/<br>Loss<br>Members |
|-----------|--------------|------------------|------------------------|----------------|--------------------|----------------------|---------------------|--------------------------|-----------------------------|--------------------------|
| 2013-2014 | 0            | 0                | 0                      | 125            | 0                  | 5                    | 6                   | 136                      | -184                        | -48                      |
| 2014-2015 | 1            | 0                | 1                      | 106            | 30                 | 9                    | 6                   | 151                      | -157                        | -6                       |
| 2015-2016 | 0            | 0                | 0                      | 184            | 0                  | 5                    | 3                   | 192                      | -152                        | 40                       |
| 2016-2017 | 0            | 0                | 0                      | 160            | 0                  | 4                    | 7                   | 171                      | -169                        | 2                        |
| 2017-2018 | 0            | 0                | 0                      | 136            | 0                  | 5                    | 8                   | 149                      | -177                        | -28                      |
| Average   | 0            | 0                | 0                      | 142            | 6                  | 6                    | 6                   | 160                      | -168                        | -8                       |