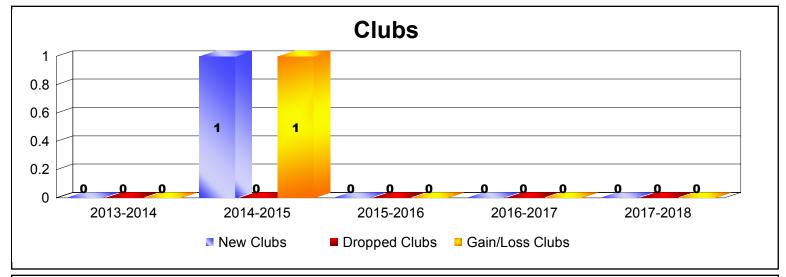

District 27 D2 As of June 2018 Cumulative

| Year      | New<br>Clubs | Dropped<br>Clubs | Gain/<br>Loss<br>Clubs | New<br>Members | Charter<br>Members | Reinstate<br>Members | Transfer<br>Members | Total<br>Member<br>Added | Total<br>Members<br>Dropped | Gain/<br>Loss<br>Members |
|-----------|--------------|------------------|------------------------|----------------|--------------------|----------------------|---------------------|--------------------------|-----------------------------|--------------------------|
| 2013-2014 | 0            | 0                | 0                      | 125            | 0                  | 5                    | 6                   | 136                      | -184                        | -48                      |
| 2014-2015 | 1            | 0                | 1                      | 106            | 30                 | 9                    | 6                   | 151                      | -157                        | -6                       |
| 2015-2016 | 0            | 0                | 0                      | 184            | 0                  | 5                    | 3                   | 192                      | -152                        | 40                       |
| 2016-2017 | 0            | 0                | 0                      | 160            | 0                  | 4                    | 7                   | 171                      | -169                        | 2                        |
| 2017-2018 | 0            | 0                | 0                      | 136            | 0                  | 5                    | 8                   | 149                      | -177                        | -28                      |
| Average   | 0            | 0                | 0                      | 142            | 6                  | 6                    | 6                   | 160                      | -168                        | -8                       |